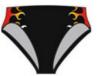

### **BODY SUITS**

Manufactured from the finest quality non see through 250gsm supa lycra. All suits are front lined with a 190gsm wick treated liner. Suits are available with either a standard neck or zipp neck, and with or without side panelling... We can also customise your bibs to match perfectly!! It doesn't get any better than this! As you can virtually see anything is possible so if you wish please enquire about a custom design for your organisation.