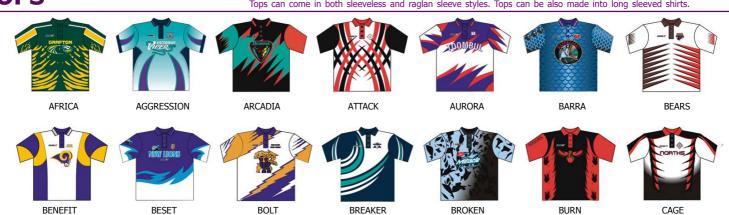

### **TOPS**

Available in standard and fitted cuts. Manufactured from ultra mesh... Comfortable, sweat absorbing and high UV rating. Tops can come in both sleeveless and raglan sleeve styles. Tops can be also made into long sleeved shirts.