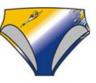

### **BODY SUITS**

Manufactured from the finest quality non see through 250gsm supa lycra. All suits are front lined with a 190gsm wick treated liner. Suits are available with either a standard neck or zipp neck, and with or without side panelling... We can also customise your bibs to match perfectly!! It doesn't get any better than this! As you can virtually see anything is possible so if you wish please enquire about a custom design for your organisation.