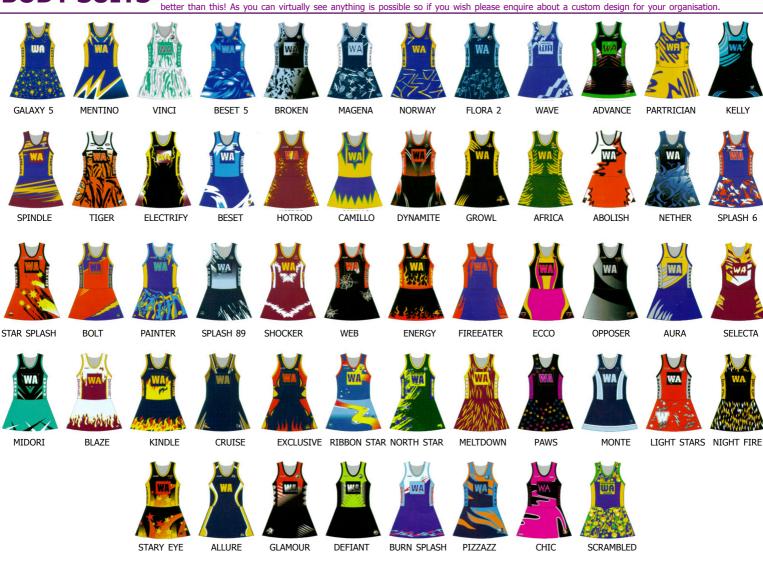

### **BODY SUITS**

Manufactured from the finest quality non see through 250gsm supa lycra. All suits are front lined with a 190gsm wick treated liner. Suits are available with either a standard neck or zipp neck, and with or without side panelling... We can also customise your bibs to match perfectly!! It doesn't get any better than this! As you can virtually see anything is possible so if you wish please enquire about a custom design for your organisation.