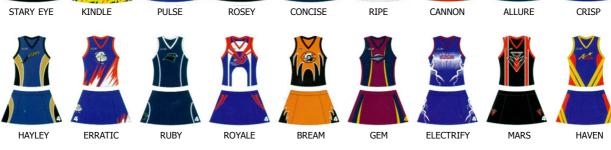

## LYCRA TOPS AND SKIRTS

Manufactured using the finest quality non see through 250gsm supa lycra. Tops and skirts can be purchased as separate items or as a two piece suit. Skirts feature a gripper elastic waist. All designs