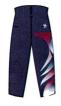

# **TRACKSUIT PANTS**

Microfibre shell sportslock lined sublimated pants with zipplegs and standard pockets.

**BIBS** 

Manufactured using the finest quality non see through 250gsm supa lycra. Price is based on full color sublimation which means you can fully customise the colors.