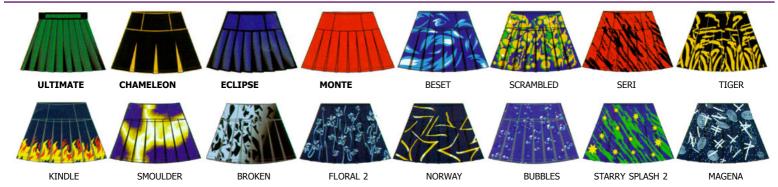

# **SKIRTS**

Manufactured from quality sportsfibre fabric, our ultimate, chameleon, eclipse and monte style skirts leave nothing to be desired. Choose a patterned design, or enquire about a custom design for your club.