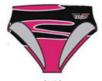

### **BODY SUITS**

Manufactured from the finest quality non see through 250gsm supa lycra. All suits are front lined with a 190gsm wick treated liner. Suits are available with either a standard neck or zipp neck, and with or without side panelling... We can also customise your bibs to match perfectly!! It doesn't get any better than this! As you can virtually see anything is possible so if you wish please enquire about a custom design for your organisation.