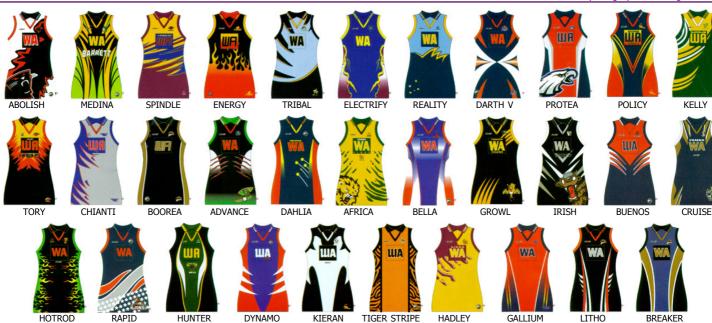

### **BODY SUITS**

Manufactured from the finest quality non see through 250gsm supa lycra. All suits are front lined with a 190gsm wick treated liner. Suits are available with either a standard neck or zipp neck, and with or without side panelling... We can also customise your bibs to match perfectly!! It doesn't get any better than this! As you can virtually see anything is possible so if you wish please enquire about a custom design for your organisation.