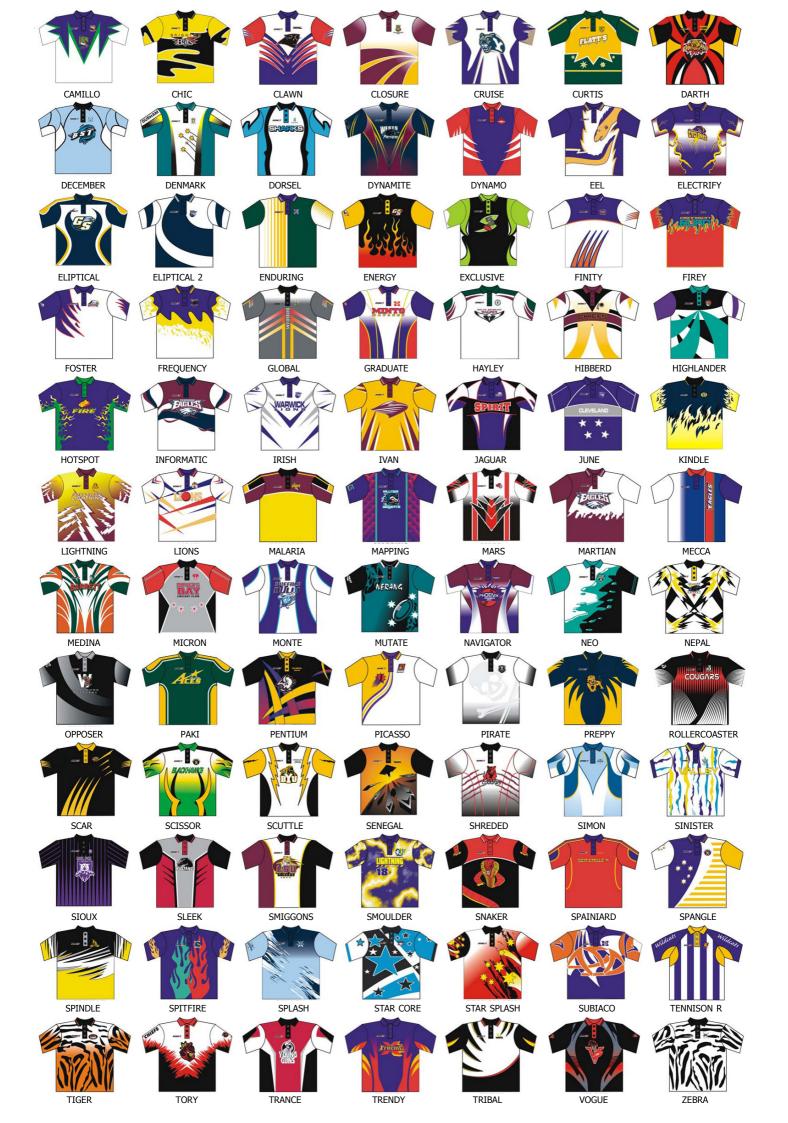

### **TOPS**

Available in standard and fitted cuts. Manufactured from ultra mesh... Comfortable, sweat absorbing and high UV rating. Tops can come in both sleeveless and raglan sleeve styles. Tops can be also made into long sleeved shirts.