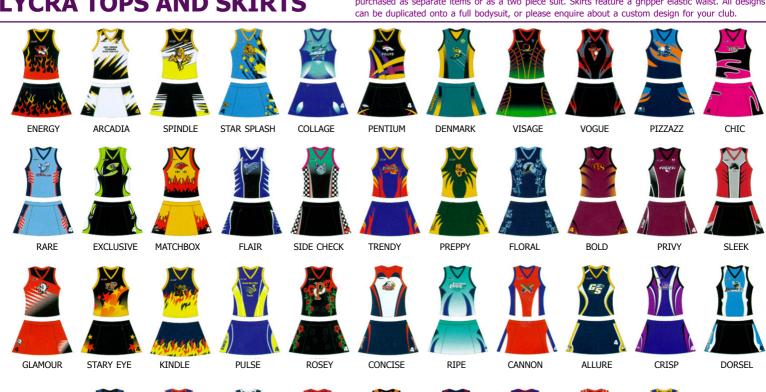

## LYCRA TOPS AND SKIRTS

Manufactured using the finest quality non see through 250gsm supa lycra. Tops and skirts can be purchased as separate items or as a two piece suit. Skirts feature a gripper elastic waist. All designs