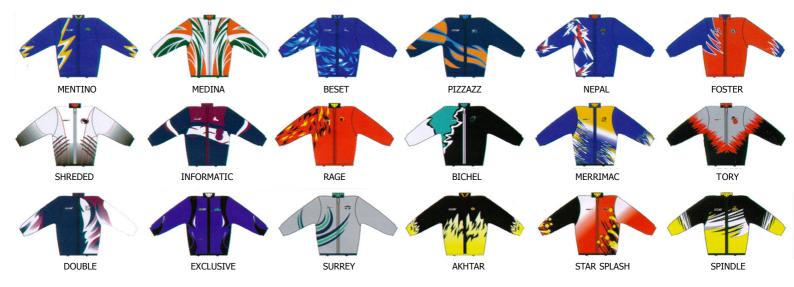

PIZZAZZ

**EXCLUSIVE** 

**ENERGY** 

**TRACKSUIT TOPS** 

Microfibre shell sportslock lined sublimated jacket with bungee waist and standard pockets.

Logos and words in the depicted patterns are shown for example only. Colors may be customised without any extra charge. Custom artwork may be subject to a one off setup fee if not charged previously on any other sublimated gear.